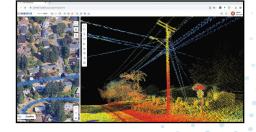

## Cutting-edge LiDAR Viewer with Pole Data Collection

## Applications

- Corridor survey and mapping
- Field data for regulatory compliances
- Field data for permit application processing
- Pole data collection/Pole inspections
- Asset mapping
- 3D visualizatons and walk through
- Vegetation management
- Post-disaster assessments