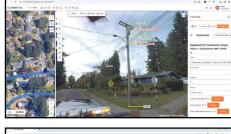

## Cutting-edge LiDAR Viewer with Pole Data Collection

## Applications

- Corridor survey and mapping
- Field data for regulatory compliances
- Field data for permit application processing
- Pole data collection/Pole inspections
- Asset mapping
- 3D visualizatons and walk through
- Vegetation management
- Post-disaster assessments