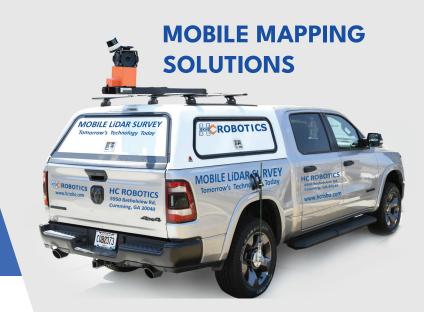

## **Transforming Field Data Collection**

1.2 Million Points Per Second

Blur-Free High-Res Images at 40mph

## Highlights

- Customized LiDAR solutions
- Up to 200 MP imagery
- Up to 5 Million points per second
- Accuracy +/- 1 inch
- Quick turnaround time
- Small stretches from 5 kms